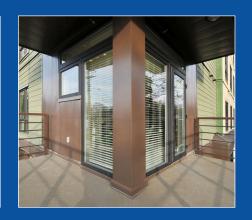

### **TECHNICAL SPECIFICATIONS**

| Window System:   | VEKA Euroview® 70DS                                |
|------------------|----------------------------------------------------|
| Products:        | Tilt/Turn Windows and 4000 Series Casement Windows |
| Finishing:       | Exterior Black DC 7005                             |
| Glazing:         | Cardinal 1" IG, 272 LowE Argon                     |
| Hardware:        | Tilt/Turn Multi-Point Hardware                     |
| Number of Units: | 6 Doors, 132 Windows                               |

## **Unique Requirements/Solutions**

- Windows and doors exterior color match Black Finish.
- Custom window and or door mulling to accommodate center fireplace.
- Low profile door sills for easy, unobstructed access.