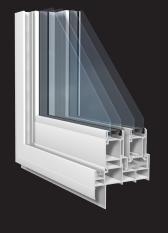

## **Standard Features**

- Multi-point locking hardware
- All welded frame & sash
- Colors: White, Beige, Clay
- Internal weep system
- Stainless steel adjustable tandem rollers, lock and striker
- Keyed lock cylinder
- New construction nail fin
- Integral J-channel
- Field Reversible
- XO, OX, OXO configurations
- 12 gauge steel reinforcing
- White, beige or clay hardware finish
- Accommodates 1" glazing
- Dual seal weatherstripping
- Exterior glazed
- Integral screen track
- Vinyl threshold cover
- AAMA approved PVC lineal certification
- NFRC simulations