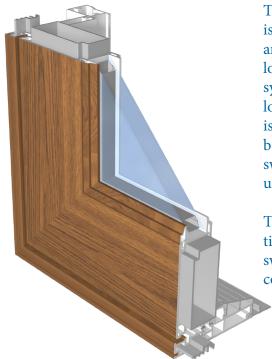

The SwingView® Entry Door is the perfect solution for an attractive, secure and low-maintenance entry system. With its traditional look, the SwingView door is ideal to fill the niche between the low-cost steel swing door and the premium wood swing door.

## **Standard Features**

- Available in or out swing
- All welded frame & sash
- Internal weep system
- Standard 5" door panel
- 4 9/16" frame
- 3 point, stainless steel locking system with deadbolt
- Brick mold
- Brass or white hardware finish
- 3-way, 4" adjustable hinges
- 1" glazing
- Dual seal weatherstripping
- .100" vinyl wall thickness
- Aluminum reinforced frame, sash, astragal & mulls for rigidity
- Anodized aluminum sill cover with integral rolling track for optional sliding screen.
- Sash drip cap/hood for water diversion
- Colors: White, Beige, Clay
- Center shootbolts on two-panel french door
- Moveable mullion for french swing door application
- AAMA approved PVC lineal certification
- NFRC simulations