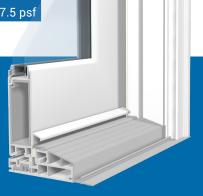

## **Standard Features**

- Available in or out swing
- All welded frame & sash
- Internal weep system
- Standard 5" door panel
- 4 9/16" frame
- 3 point, stainless steel locking system with deadbolt
- Brick mold
- Brass or white hardware finish
- 3-way, 4" adjustable hinges
- 1" glazing
- Dual seal weatherstripping
- .100" vinyl wall thickness
- Aluminum reinforced frame, sash, astragal & mulls for rigidity
- Anodized aluminum sill cover with integral rolling track for optional sliding screen.
- Sash drip cap/hood for water diversion
- Colors: White, Beige, Clay
- Center shootbolts on two-panel french door
- Moveable mullion for french swing door application
- AAMA approved PVC lineal certification
- NFRC simulations