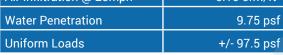

## **BASELINE PERFORMANCE**

| Thermal Insulation       |              |         |
|--------------------------|--------------|---------|
| Glass                    | Uc Value     | R Value |
| Clear                    | 0.48         | 2.08    |
| LoE                      | 0.28         | 3.57    |
| LoE/Argon                | 0.20         | 5.0     |
| Structural Performance   |              |         |
| Air Infiltration @ 25mph | 0.10 cfm/ft² |         |