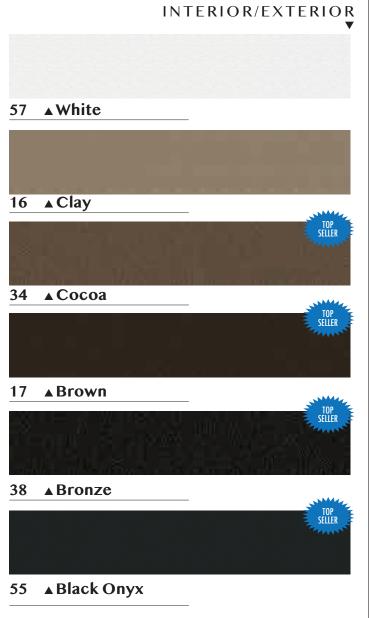

### Solid Color Laminate

#### Color Your World

**▲** Garnet\*

There is a world of possibilities for enhancing the curb appeal of your home or business with color laminate. Choose from ten distinctive colors that look as rich as a painted surface. These low-maintenance selections have a durable pebble matte finish that looks good on the interior or exterior of the window.

Color Laminates — Our interior/exterior color laminates have a unique textured finish that simulates a powder coated matte surface and our silver has the brushed metal appearance of a commercial window.